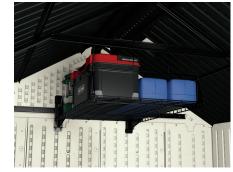

Classic shed design is perfect for large scale storage





keep contents safe

included)

and secure (lock not

Assembly is quick and easy with minimal tools required (easy bolt diver included)



Electrical cord port allows convenient connection for electrical appliances



Durable, multi-wall

resin panels provide

ultimate strength

and stability

Skylights provide natural light to interior



Structure is reinforced with steel support



Durable metal hinges ensure smooth door operation







Accessories for customized storage available for purchase (sold separately)



## **10 YEAR LIMITED\* WARRANTY**



\* CRAFTSMAN® WILL REPAIR OR REPLACE ONLY THE PARTS THAT FAILED UNDER THE TERMS OF THE WARRANTY. IN SOME CASES, THE REPLACEMENTPARTS MAY NOT BE IDENTICAL, BUT THEY SHALL BE OF EQUAL OR GREATER PERFORMANCE THAN THE ORIGINAL PART. WE MAY REQUIRE PROOF OF PURCHASE. PROOF OF PURCHASE MAY BE THE ORIGINAL DATED STORE RECEIPT. WE MAY REQUIRE EVIDENCE OF THE FAILURE. EVIDENCE OF FAILURE MAY INCLUDE PHOTOGRAPHS OR RETURNING FAILED COMPONENTS TO CRAFTSMAN.