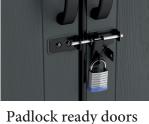

Classic shed design is perfect for large scale storage

keep contents safe

included)

and secure (lock not

Assembly is quick and easy with minimal tools required (easy bolt diver included)

Electrical cord port allows convenient connection for electrical appliances