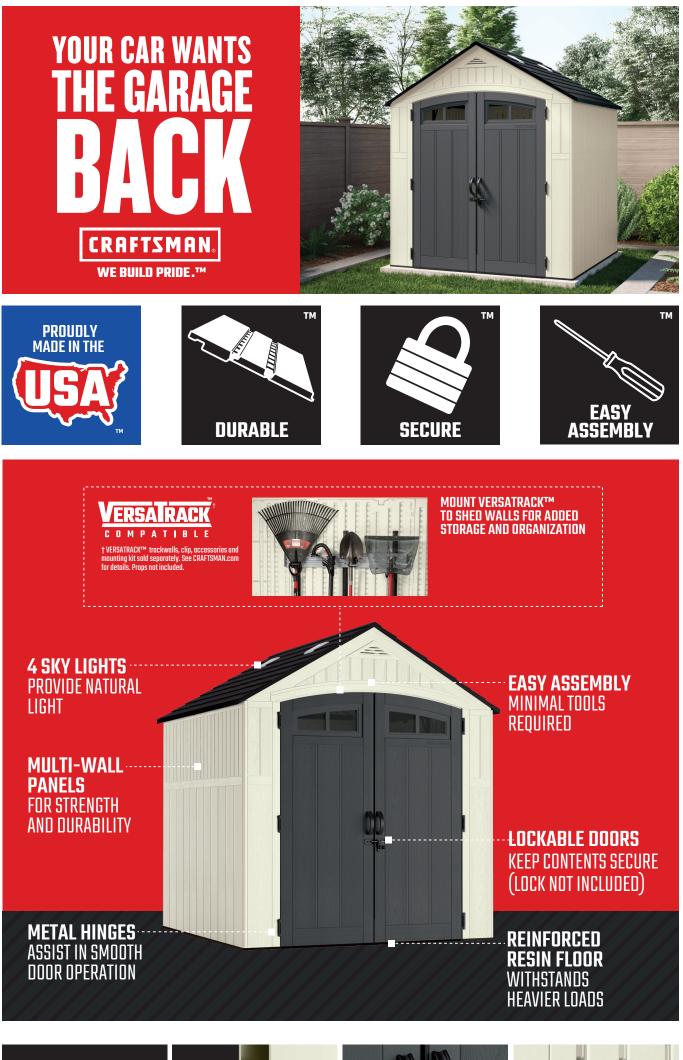

Classic shed design is perfect for large scale storage





keep contents safe

included)

and secure (lock not

Assembly is quick and easy with minimal tools required (easy bolt diver included)



Electrical cord port allows convenient connection for electrical appliances



Durable, multi-wall

resin panels provide

ultimate strength

and stability

Skylights provide natural light to interior



Structure is reinforced with steel support



Durable metal hinges ensure smooth door operation







Accessories for customized storage available for purchase (sold separately)



## **10 YEAR LIMITED\* WARRANTY**



\* CRAFTSMAN® WILL REPAIR OR REPLACE ONLY THE PARTS THAT FAILED UNDER THE TERMS OF THE WARRANTY. IN SOME CASES, THE REPLACEMENTPARTS MAY NOT BE IDENTICAL, BUT THEY SHALL BE O