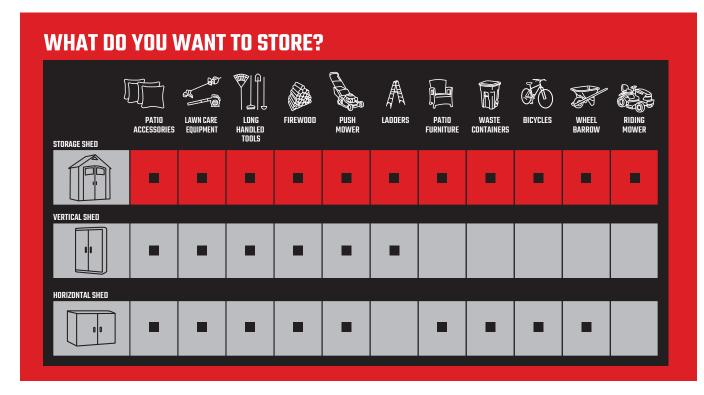

Classic shed design is perfect for large scale storage





keep contents safe

included)

and secure (lock not

Assembly is quick and easy with minimal tools required (easy bolt diver included)



Electrical cord port allows convenient connection for electrical appliances



Durable, multi-wall

resin panels provide

ultimate strength

and stability

Skylights provide natural light to interior



Structure is reinforced with steel support



Durable metal hinges ensure smooth door operation







Accessories for customized storage available for purchase (sold separately)



## **10 YEAR LIMITED\* WARRANTY**



\* CRAFTSMAN® WILL REPAIR OR REPLACE ONLY THE PARTS THAT FAILED UNDER THE TERMS OF THE WARRANTY. IN SOME CASES, THE REPLACEMENTPARTS MAY NOT BE IDENTICAL, BUT THEY SHALL BE OF EQUAL OR GREATER PERFORMANCE THAN THE ORIGINAL PART. WE MAY REQUIRE PROOF OF PURCHASE. PROOF OF PURCHASE MAY BE THE ORIGINAL DATED STORE RECEIPT. WE MAY REQUIRE EVIDENCE OF THE FAILURE. EVIDENCE OF FAILURE MAY INCLUDE PHOTOGRAPHS OR RETURNING FAILED COMPONENTS TO CRAFTSMAN.