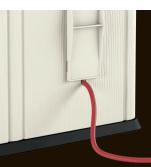

Classic shed design is perfect for large scale storage

keep contents safe

included)

and secure (lock not

Assembly is quick and easy with minimal tools required (easy bolt diver included)

Electrical cord port allows convenient connection for electrical appliances